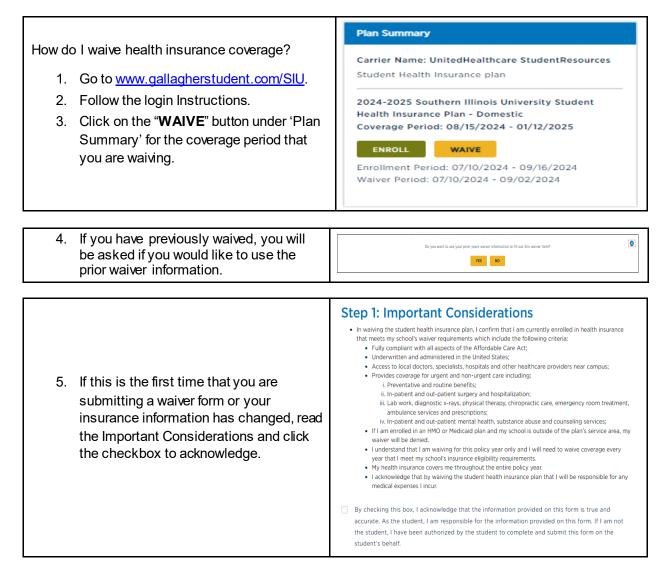

## How to Submit a Waiver Form

This document is intended as a general summary. It is not inclusive of all benefits, restrictions and exclusions in your Studen Health Insurance Program. Insurance brokerage and related services to be provided by Gallagher Affinity Insurance Services, Inc. (License No. 100310679 | CA License No. 0783129).